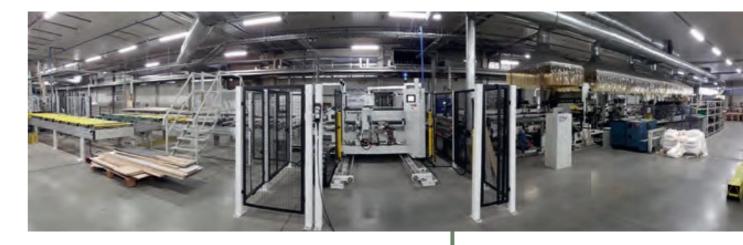

### Complete Line Technology

In manufacturing proces we use the unique Complete--Line technology, which permits the foil to imperceptibly cross from the surface area to the edge (seamless lamination). Complet-Line also allows for the visual enlargement or reduction of the furniture edge. **COMPLETE**FURNITURE SOLUTIONS